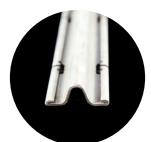

## FEATURES:

- Made of **HSS 340™** Premium Steel
- Coatings available:
- Hot rolled black/ Pre-galvanized/ Hot dipped galvanized/ Tri-Layer Coated™ • Typical paired T-notch spaced 6" intervals and total 6 sets along each overall piece or
- customized Slots/holes subject to specifications
- Flat edge for easy attachment to cross pieces or wood panels • Choices of varied patterns for different trellis or fence applications
- Lengths are cut to specifications
- Standard sizes are as per below chart
- Custom fabrication service available for specified patterns

| ITEM #       | PARTS DESCRIPTIONS                                         | GAUGES AVAIL. | WEIGHT    |             | GENERAL APPLICATIONS                                                                                   | AUQ                        |
|--------------|------------------------------------------------------------|---------------|-----------|-------------|--------------------------------------------------------------------------------------------------------|----------------------------|
| CEV96/14-1.5 | Crimped Edge U Channel Post                                | 1.5 mm/16GA   | 1.13 kg/m | 0.76lbs/ft  | Training Stake                                                                                         | HOOP HOUSE<br>AUGER STAKES |
| CEV96/14-1.8 | Crimped Edge                                               | 1.8 mm/15GA   | 1.36 kg/m | 0.91 lbs/ft | Open Ĝable Trellis for Table Grape<br>T-bar Trellis for Berries<br>Tutara AVY for Apple/ Pears/ Cherry | USE                        |
| CEV96/14-2.0 | • U Channel Profile                                        | 2.0 mm/14GA   | 1.51 kg/m | 1.01lbs/ft  | Garden Fence                                                                                           | S                          |
| CEV96/14-2.3 | Actual Sizes:60x24mm                                       | 2.3 mm/13GA   | 1.73 kg/m | 1.16lbs/ft  |                                                                                                        |                            |
| CEV96/14-2.5 | <ul> <li>Tapered ends for easy<br/>installation</li> </ul> | 2.5 mm/12.5GA | 1.88 kg/m | 1.27lbs/ft  |                                                                                                        |                            |
|              |                                                            |               |           |             |                                                                                                        | MO                         |