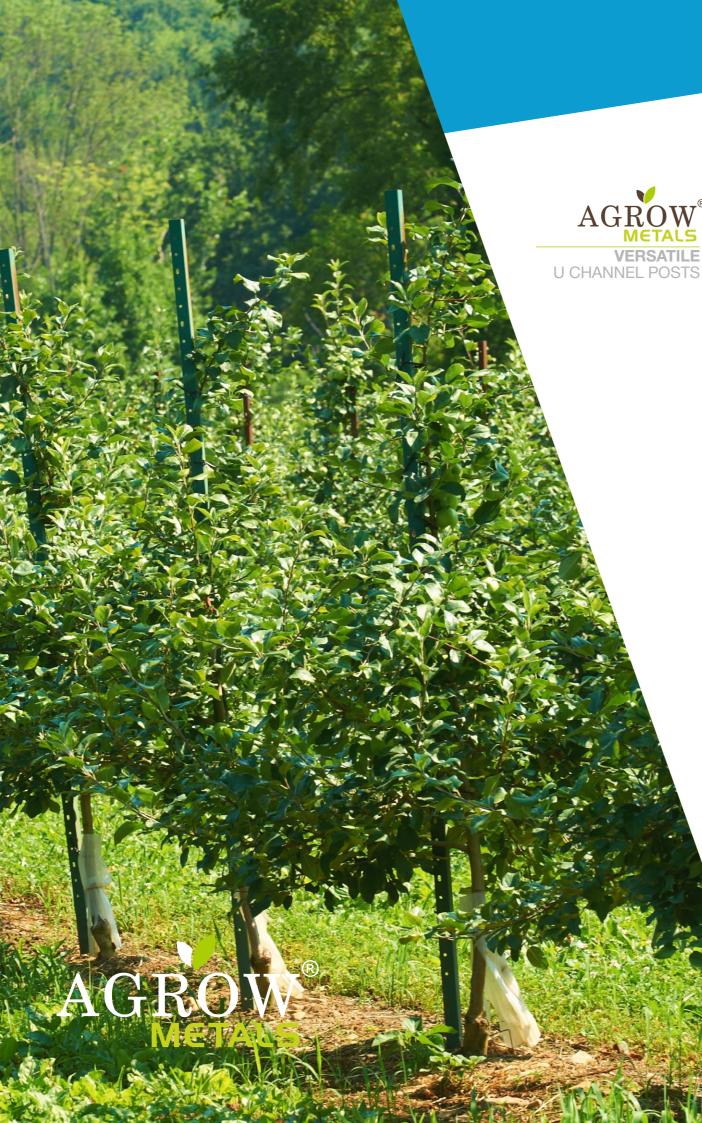

## CRIMPED EDGE POSTS/STAKES RANGE# PST-CEV96/14

The crimped edge posts, also known as rolled edge stakes, bent edge poles, are ideal for VSP Systems, T-Bar Trellis System or Modified Sprawl Trellis Systems. It features in the reinforced edges for extreme strength while minimizing the weight for easy transportation and lower costs in materials. Parallel slots or holes are punched every 4-8 inches along the posts for flexible wire installation on each side, and also made to fit horizontal crossarm when necessary.

CRIMPED EDGE STAKES/POSTS