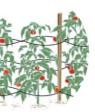

## CRIMPED EDGE POSTS/STAKES RANGE# PST-CEV96/14

The crimped edge posts, also known as rolled edge stakes, bent edge poles, are ideal for VSP Systems, T-Bar Trellis System or Modified Sprawl Trellis Systems. It features in the reinforced edges for extreme strength while minimizing the weight for easy transportation and lower costs in materials. Parallel slots or holes are punched every 4-8 inches along the posts for flexible wire installation on each side, and also made to fit horizontal crossarm when necessary.

| ITEM #       | PARTS DESCRIPTIONS                                         | GAUGES AVAIL. | WEIGHT    |             | GENERAL APPLICATIONS                                                                                   | AUQ                        |
|--------------|------------------------------------------------------------|---------------|-----------|-------------|--------------------------------------------------------------------------------------------------------|----------------------------|
| CEV96/14-1.5 | Crimped Edge U Channel Post                                | 1.5 mm/16GA   | 1.13 kg/m | 0.76lbs/ft  | Training Stake                                                                                         | HOOP HOUSE<br>AUGER STAKES |
| CEV96/14-1.8 | Crimped Edge                                               | 1.8 mm/15GA   | 1.36 kg/m | 0.91 lbs/ft | Open Ĝable Trellis for Table Grape<br>T-bar Trellis for Berries<br>Tutara AVY for Apple/ Pears/ Cherry | USE                        |
| CEV96/14-2.0 | • U Channel Profile                                        | 2.0 mm/14GA   | 1.51 kg/m | 1.01lbs/ft  | Garden Fence                                                                                           | S                          |
| CEV96/14-2.3 | Actual Sizes:60x24mm                                       | 2.3 mm/13GA   | 1.73 kg/m | 1.16lbs/ft  |                                                                                                        |                            |
| CEV96/14-2.5 | <ul> <li>Tapered ends for easy<br/>installation</li> </ul> | 2.5 mm/12.5GA | 1.88 kg/m | 1.27lbs/ft  |                                                                                                        |                            |
|              |                                                            |               |           |             |                                                                                                        | MO                         |